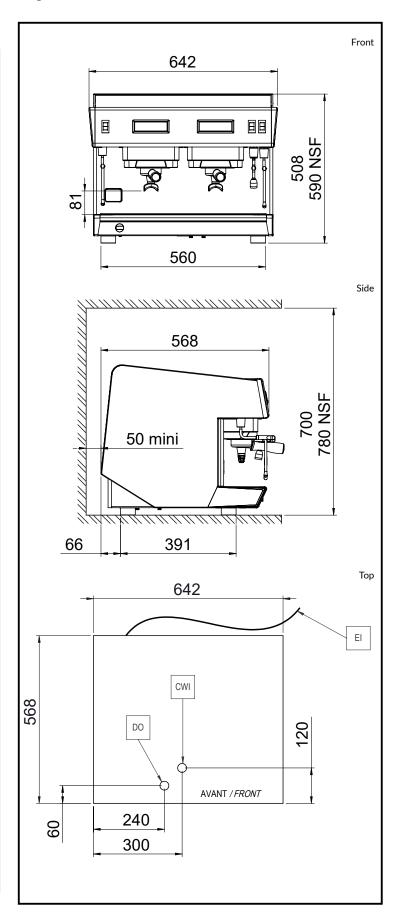

# Classic 2 groups

**Electric** 

Supply voltage: 400 V/3N ph/50 Hz

**Electrical power, max:** 4.7 kW

Plug type: Cable without plug

Water:

**Cold water temperature** 

5/60°C (min/max):

**Key Information:** 

Net weight: 55 kg Shipping volume:  $0.71\,{\rm m}^{\rm 3}$ 

Sustainability

**Current consumption:** 7.2 Amps